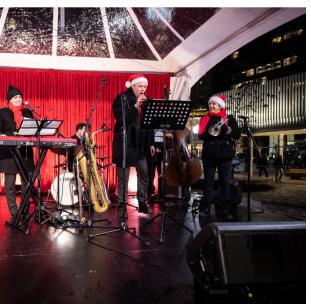

## TREE LIGHTING CELEBRATION

The Annual Vancouver Christmas Tree Lighting Celebration presented by Amacon continues to be one of the biggest community holiday events in downtown Vancouver. This celebration brings visitors together to view the tree lighting and marks the start of the holiday season. Warm your hands and heart with free hot chocolate as you soak up the live music and entertainment on stage. Plus, meet and greet with the big man himself, Santa Claus!

VANCOUVER TREE LIGHTING 2022 - ART GALLERY SQUARE