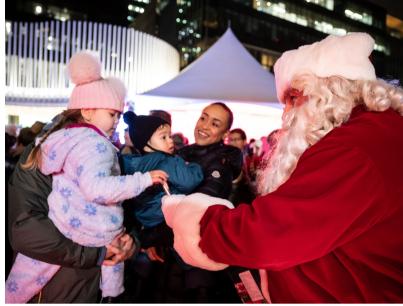

## TREE LIGHTING CELEBRATION

The Annual Vancouver Christmas Tree Lighting Celebration presented by Amacon continues to be one of the biggest community holiday events in downtown Vancouver. This celebration brings visitors together to view the tree lighting and marks the start of the holiday season. Warm your hands and heart with free hot chocolate as you soak up the live music and entertainment on stage. Plus, meet and greet with the big man himself, Santa Claus!

The projected attendance for the 2023 Vancouver Christmas Tree Lighting Celebration is anticipated to be well over 100,000 viewers through an inperson event and a live TV broadcast. The tree will stay lit at the Vancouver Art Gallery for the remainder of the holiday season, to serve as a symbol of hope and joy for the residents of Vancouver.