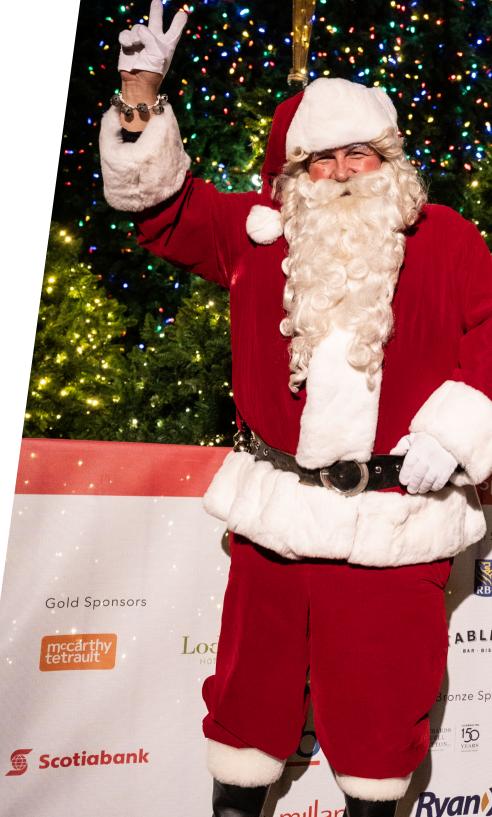

## TREE LIGHTING CELEBRATION

The Annual Vancouver Christmas Tree Lighting Celebration presented by Amacon continues to be one of the biggest community holiday events in downtown Vancouver. This celebration brings visitors together to view the tree lighting and marks the start of the holiday season. Warm your hands and heart with free hot chocolate as you soak up the live music and entertainment on stage. Plus, meet and greet with the big man himself, Santa Claus!