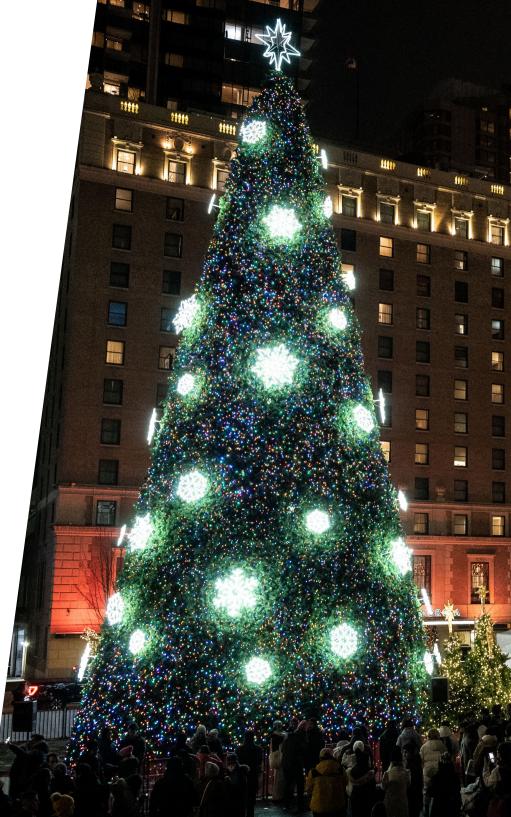

## TREE LIGHTING CELEBRATION

The Annual Vancouver Christmas Tree Lighting Celebration presented by Amacon continues to be one of the biggest community holiday events in downtown Vancouver. This celebration brings visitors together to view the tree lighting and marks the start of the holiday season. Warm your hands and heart with free hot chocolate as you soak up the live music and entertainment on stage. Plus, meet and greet with the big man himself, Santa Claus!

The projected attendance for the 2023 Vancouver Christmas Tree Lighting Celebration is anticipated to be well over 100,000 viewers through an inperson event and a live TV broadcast. The tree will stay lit at the Vancouver Art Gallery for the remainder of the holiday season, to serve as a symbol of hope and joy for the residents of Vancouver.

VANCOUVER TREE LIGHTING 2022 - ART GALLERY SQUARE