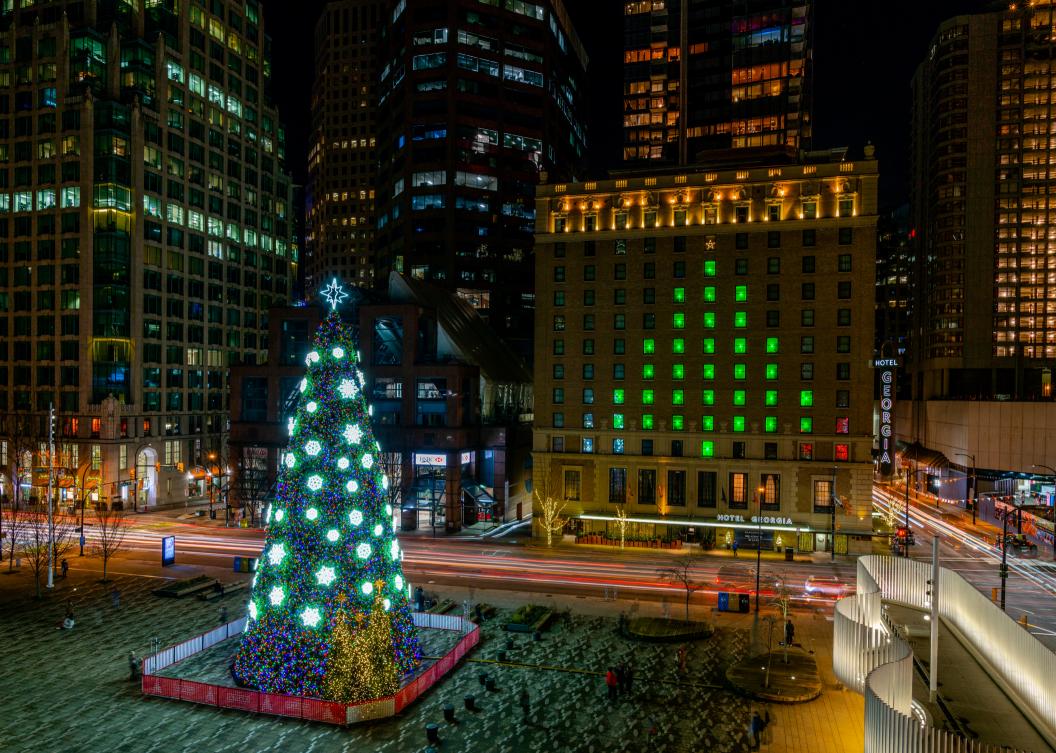

## TREE LIGHTING CELEBRATION

The Annual Vancouver Christmas Tree Lighting Celebration presented by Amacon continues to be one of the biggest community holiday events in downtown Vancouver. This celebration brings visitors together to view the tree lighting and marks the start of the holiday season. Warm your hands and heart with free hot chocolate as you soak up the live music and entertainment on stage. Plus, meet and greet with the big man himself, Santa Claus!

The projected attendance for the 2023 Vancouver Christmas Tree Lighting Celebration is anticipated to be well over 100,000 viewers through an inperson event and a live TV broadcast. The tree will stay lit at the Vancouver Art Gallery for the remainder of the holiday season, to serve as a symbol of hope and joy for the residents of Vancouver.

VANCOUVER TREE LIGHTING 2022 - ART GALLERY SQUARE