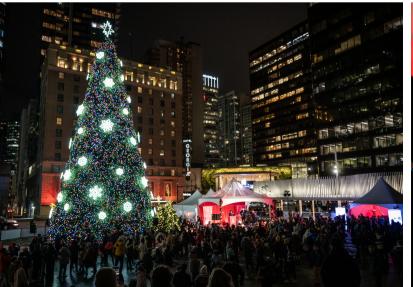

## TREE LIGHTING CELEBRATION

The Annual Vancouver Christmas Tree Lighting Celebration presented by Amacon continues to be one of the biggest community holiday events in downtown Vancouver. This celebration brings visitors together to view the tree lighting and marks the start of the holiday season. Warm your hands and heart with free hot chocolate as you soak up the live music and entertainment on stage. Plus, meet and greet with the big man himself, Santa Claus!

The projected attendance for the 2023 Vancouver Christmas Tree Lighting Celebration is anticipated to be well over 100,000 viewers through an inperson event and a live TV broadcast. The tree will stay lit at the Vancouver Art Gallery for the remainder of the holiday season, to serve as a symbol of hope and joy for the residents of Vancouver.

VANCOUVER TREE LIGHTING 2022 - ART GALLERY SQUARE