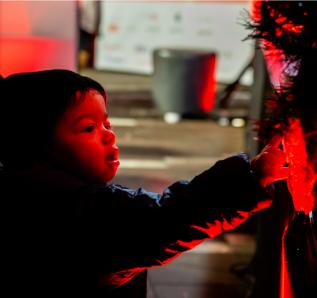

## TREE LIGHTING CELEBRATION

The Annual Vancouver Christmas Tree Lighting Celebration presented by Amacon continues to be one of the biggest community holiday events in downtown Vancouver. This celebration brings visitors together to view the tree lighting and marks the start of the holiday season. Warm your hands and heart with free hot chocolate as you soak up the live music and entertainment on stage. Plus, meet and greet with the big man himself, Santa Claus!