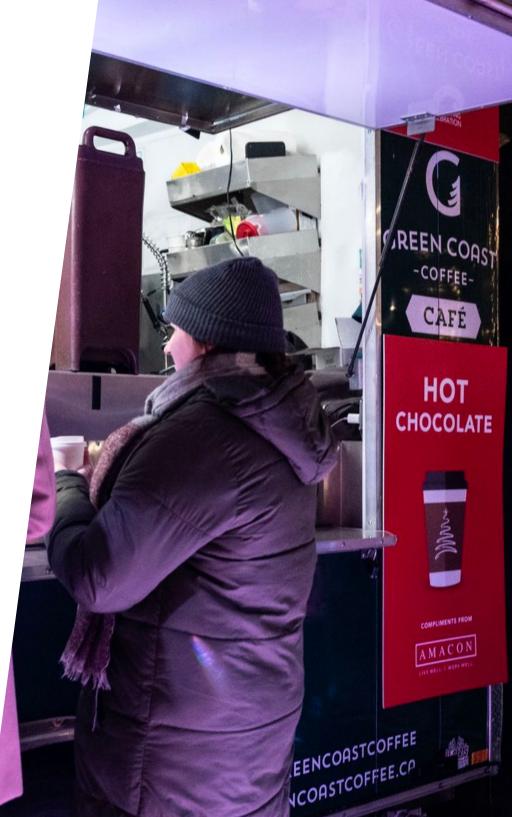

## TREE LIGHTING CELEBRATION

The Annual Vancouver Christmas Tree Lighting Celebration presented by Amacon continues to be one of the biggest community holiday events in downtown Vancouver. This celebration brings visitors together to view the tree lighting and marks the start of the holiday season. Warm your hands and heart with free hot chocolate as you soak up the live music and entertainment on stage. Plus, meet and greet with the big man himself, Santa Claus!