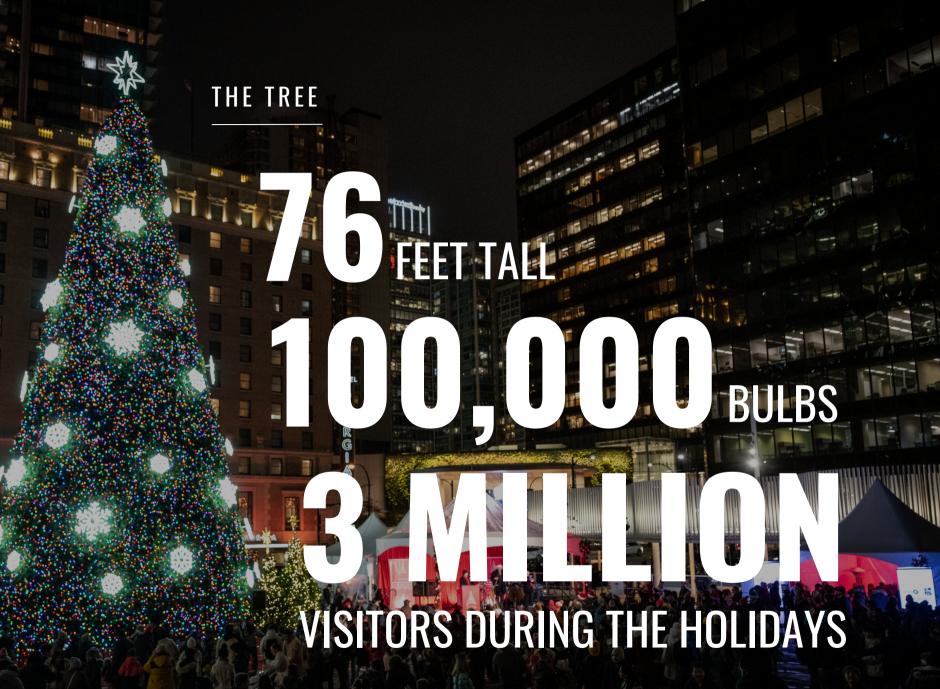

## TREE LIGHTING CELEBRATION

The Annual Vancouver Christmas Tree Lighting Celebration presented by Amacon continues to be one of the biggest community holiday events in downtown Vancouver. This celebration brings visitors together to view the tree lighting and marks the start of the holiday season. Warm your hands and heart with free hot chocolate as you soak up the live music and entertainment on stage. Plus, meet and greet with the big man himself, Santa Claus!

The projected attendance for the 2023 Vancouver Christmas Tree Lighting Celebration is anticipated to be well over 100,000 viewers through an inperson event and a live TV broadcast. The tree will stay lit at the Vancouver Art Gallery for the remainder of the holiday season, to serve as a symbol of hope and joy for the residents of Vancouver.

VANCOUVER TREE LIGHTING 2022 - ART GALLERY SQUARE